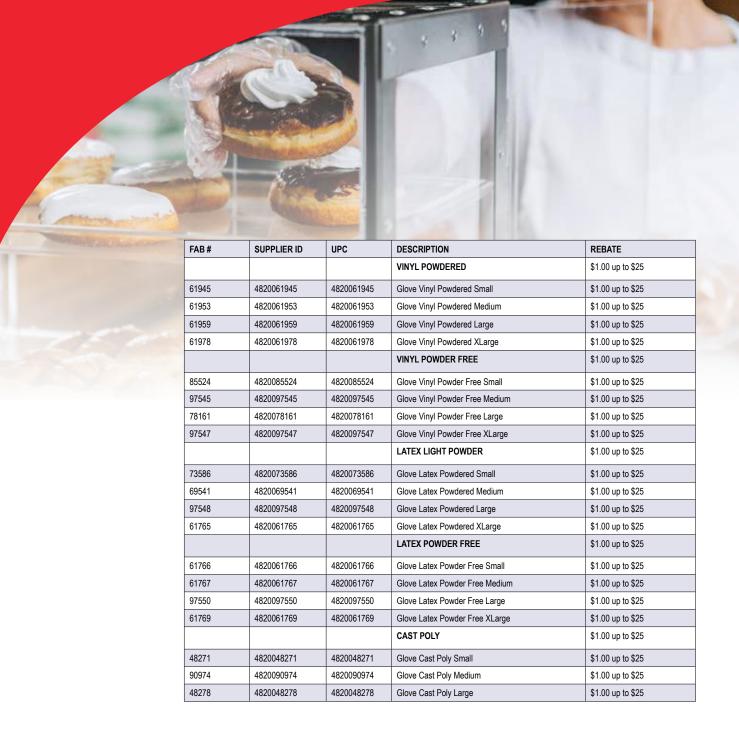

# **SAVE 10 \$25**

\$1.00 per Case Rebate on Purchases of Select Items January 1 - 31, 2023

### Calculate Your Rebate:

| Total # of Cases      | x \$1.00 Rebate per case = |
|-----------------------|----------------------------|
| (maximum 25 cases)    | ·                          |
| PLEASE PRINT LEGIBLY  |                            |
| Name of Establishment |                            |